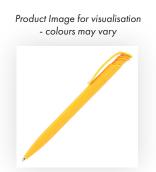

Product and Artwork Proof KODA COLOUR

Your Ref: Quantity: Product Code: TPC911102
Our Ref: Version: 1 Product Colour: YELLOW

**PRINTING CONCERNS:** 

We stock this item in the following colours

## PLEASE NOTE:

- All colours including print and product are for visual purposes only and should not be regarded as the actual colour of the product and print.
- Some products may vary from batch to batch and may differ from previous orders.
- The colour and texture of a product can also have an effect on the final print colour.
- By approving this order we accept that you understand these terms.